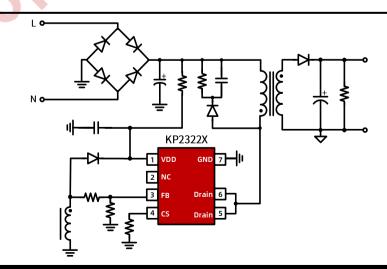

#### 典型应用电路

### 产品描述

KP2322X 是一款高性能的原边控制功率开关,内置 高压功率 MOSFET,可提供高精度恒压和恒流输出 性能,尤其适合于小功率离线式充电器应用。 采用 KP2322X 可以工作无异音,同时可保证优异 的动态性能。利用集成的线损补偿功能,可获得高 性能的恒压输出表现。

KP2322X 集成有多种保护功能:如 VDD 欠压保护 (UVLO)、VDD 过压保护 (OVP)、逐周期限流保护 (OCP)、短路保护 (FB SLP)、输出过压保护 (FB OVP)、管脚悬空保护、过热保护和 VDD 箝位等。 KP2322X 还集成有电源系统单点失效保护,在 FB 上拉电阻开路、FB 下拉电阻开路、FB 下拉电阻短 路、输出二极管或者 SR 开路、输出二极管或者 SR 短路、变压器绕组短路、R<sub>cs</sub>开路、IC GND 管脚开 路等故障条件下均能实现保护。